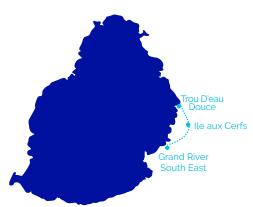

## EAST CRUISE

Welcome to a memorable catamaran cruise experience in the East of Mauritius Island where the crystal-clear waters of Trou d'Eau Douce, the gold sand beaches of Ile aux Cerfs and the majestic Grand River South East await you.

- TROU D'EAU DOUCE
- ILE AUX CERFS
- GRAND RIVER SOUTH EAST