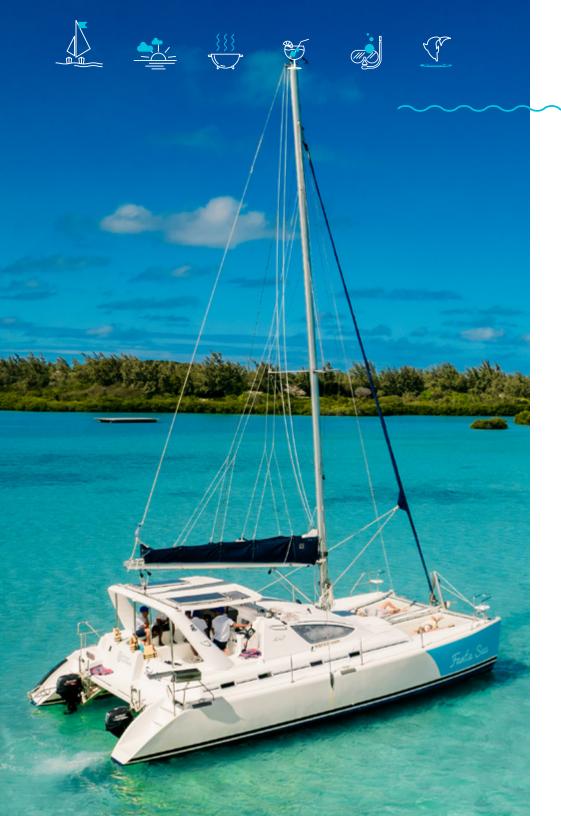

Our catamarans are fully equipped with all the amenities you need to enjoy a comfortable and relaxing cruise while exploring the splendour of our tropical island.

These include spacious decks, shaded areas and cosy seating arrangements; our catamarans have something for everyone.

#### **Equipment on board**

- Seating area around trampoline in the front
- Life-jacket
- mobile phones
- fire extinguishers and first-aid kit
- Guest toilet
- Life buoy

Savour the taste of luxury with our carefully selected ingredients including gambas, smoked marlin, tofu and more. These premium menus include a selection of beverages to enhance your meal experience. Our premium menus are sure to leave a lasting impression.